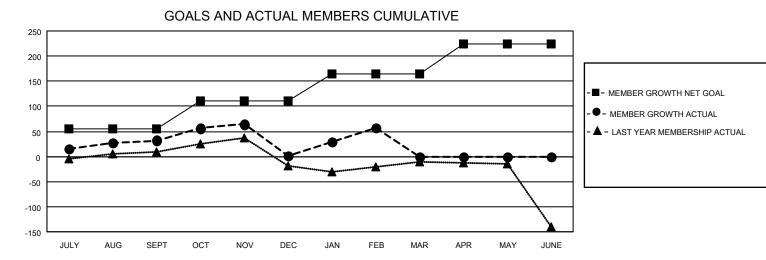

## LOCATION: ARIZONA

GMT: OPEN

GMT CA 1

| Clubs         |               |             |               | Members               |                        |                         |                                                    |  |
|---------------|---------------|-------------|---------------|-----------------------|------------------------|-------------------------|----------------------------------------------------|--|
|               | RESULTS FOR   | R 2023-2024 |               | RESULTS FOR 2023-2024 |                        |                         |                                                    |  |
| QUARTER       | NEW CLUB GOAL | NEW CLUBS   | DROPPED CLUBS | QUARTER               | BER GROWTH NET<br>GOAL | MEMBER GROWTH<br>ACTUAL | DROPPED<br>MEMBERS ACTUAI<br>(including transfers) |  |
| JULY/AUG/SEPT | 3             | 1           | 0             | JULY/AUG/SEPT         | 55                     | 140                     | 89                                                 |  |
| OCT/NOV/DEC   | 0             | 1           | 3             | OCT/NOV/DEC           | 55                     | 87                      | 109                                                |  |
| JAN/FEB/MAR   | 2             | 1           | 0             | JAN/FEB/MAR           | 55                     | 104                     | 39                                                 |  |
| APR/MAY/JUNE  | 1             | 0           | 0             | APR/MAY/JUNE          | 60                     | 0                       | 0                                                  |  |