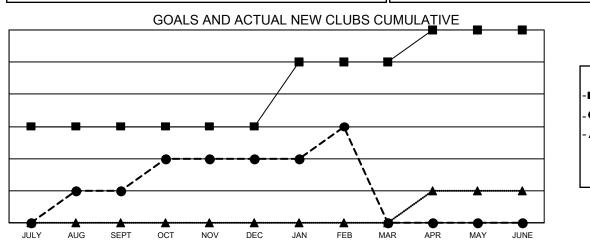

## LOCATION: ARIZONA

GMT: OPEN

GMT CA 1

| Clubs         |               |             |               | Members               |                        |                         |                                                    |  |
|---------------|---------------|-------------|---------------|-----------------------|------------------------|-------------------------|----------------------------------------------------|--|
|               | RESULTS FOR   | R 2023-2024 |               | RESULTS FOR 2023-2024 |                        |                         |                                                    |  |
| QUARTER       | NEW CLUB GOAL | NEW CLUBS   | DROPPED CLUBS | QUARTER               | BER GROWTH NET<br>GOAL | MEMBER GROWTH<br>ACTUAL | DROPPED<br>MEMBERS ACTUAI<br>(including transfers) |  |
| JULY/AUG/SEPT | 3             | 1           | 0             | JULY/AUG/SEPT         | 55                     | 140                     | 89                                                 |  |
| OCT/NOV/DEC   | 0             | 1           | 3             | OCT/NOV/DEC           | 55                     | 87                      | 109                                                |  |
| JAN/FEB/MAR   | 2             | 1           | 0             | JAN/FEB/MAR           | 55                     | 104                     | 39                                                 |  |
| APR/MAY/JUNE  | 1             | 0           | 0             | APR/MAY/JUNE          | 60                     | 0                       | 0                                                  |  |

- CURRENT YEAR ACTUAL NEW CLUBS

▲ - LAST YEAR ACTUAL NEW CLUBS

| DROPPED CLUBS: 3  |     | 57 CLUBS OF 104 ADDED 1 OR MORE | GENDER DISTRIBUTION        |                |     |
|-------------------|-----|---------------------------------|----------------------------|----------------|-----|
|                   |     | NEW MEMBERS                     | MALE                       | 1,236 (51.46%) |     |
| DROPPED MEMBERS   |     |                                 | FEMALE                     | 1,166 (48.54%) |     |
|                   |     |                                 |                            |                |     |
| DECEASED          | 33  | CLICK HERE FOR CUMULATIVE       | TOTAL FAMILY UNIT MEMBERS  |                | 612 |
| CLUB CANCELLED 21 |     | MEMBERSHIP DATA                 |                            |                | 325 |
| OTHER 183         |     |                                 | FAMILY MEMBERS PAYING HALF |                |     |
| TOTAL             | 237 |                                 |                            |                |     |